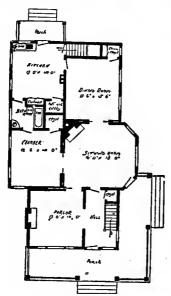

Design No. 2003

First Floor Plan

Second Floor Plan

#### Size: Width, 19 feet 10 inches; length, 38 feet, exclusive of porches

Blue prints consist of basement plan; first and second floor plans; front, two side elevations; wall sections and all necessary interior details. Specifications consist of about twenty pages of typewritten matter.

Full and complete working plans and specifications of this house will be furnished for \$5.00. Cost of this house is from about \$2,550,00 to about \$2,800.00, according to the locality in which it is built.